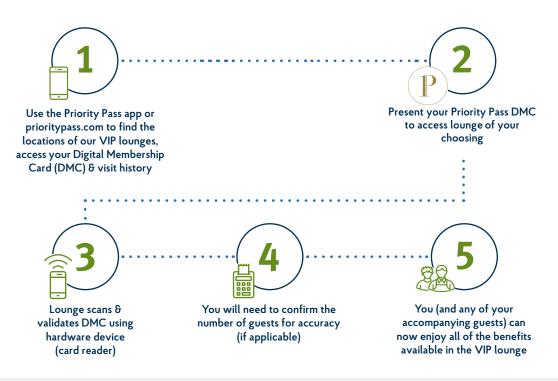

How to use your Priority Pass Digital Membership Card

brought to you by COLLINSON