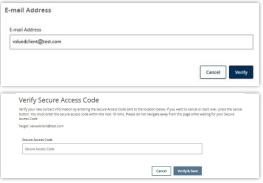

 Navigate to **Settings**, then select **Profile** to verify and update your e-mail address.

- 2. Select **Edit** under the E-mail box. This will enable the contents to be edited.
- 3. Type in your e-mail address and click **Verify**.
- 4. You will be sent an e-mail with a secure access code. Key in the **six-digit code** and select **Verify & Save**. You must enter the secure access code within 10 minutes. Please do not navigate away from this page during the secure access process.