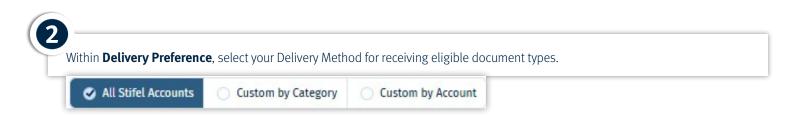

In your preferred Delivery Method, select how you want to receive eligible document categories for statements, confirms, tax forms, shareholder notices, advisory notices, and other notices.

After selecting your preferred Delivery Method, a confirmation window will appear confirming that you would like to **Save Changes** or **Reset**.

**Customized by Category:** Customize Paper or E-mail Delivery. The customized delivery method selected for **each unique document** type will be applied to **all accounts**.

**Customized by Account:** Set **each account's** unique delivery method individually. Select Paper Documents, E-mail Delivery, or Customized by Category for **each account** available for maximum customization.