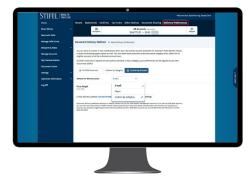

## **Delivery Preferences**

Easily and conveniently select how you would like to receive statements, confirms, tax forms, shareholder notices, advisory notices, and other notices.

Choose to receive important documents in an all-paper format or electronically via e-mail. You can also customize your preferences by category type or set specific preferences for any or all your accounts.

In your preferred Delivery Method, select how you want to receive eligible document categories for statements, confirms, tax forms, shareholder notices, advisory notices, and other notices.

After selecting your preferred Delivery Method, a confirmation window will appear confirming that you would like to **Save Changes** or **Reset**.