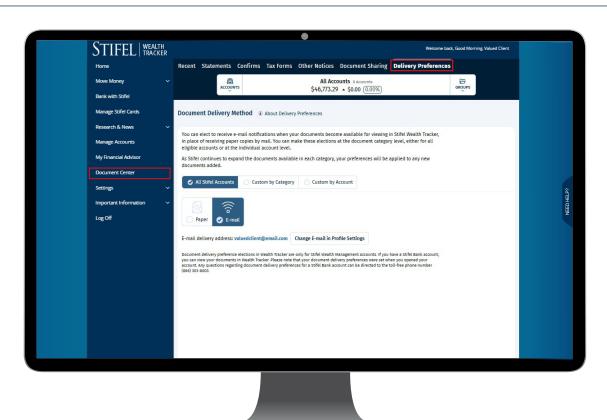

## **Delivery Preferences**

Easily and conveniently select how you would like to receive statements, confirms, tax forms, shareholder notices, advisory notices, and other notices.

Choose to receive important documents in an all-paper format or electronically via e-mail. You can also customize your preferences by category type or set specific preferences for any or all your accounts.

## **Delivery Election Choices**

**Paper Documents:** To be delivered via mail at the address on record for that account.

**E-mail Notices:** We'll notify you at the e-mail address affiliated with the Stifel Wealth Tracker ID when your documents are available to be viewed electronically.

**Customized by Category:** Customize Paper or E-mail Delivery. The customized delivery method selected for **each unique document** type will be applied to **all accounts**.

**Customized by Account:** Set **each account's** unique delivery method individually. Select Paper Documents, E-mail Delivery, or Customized by Category for **each account** available for maximum customization.