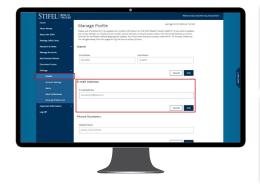

## Updating and Verifying Your E-Mail Address

You need a verified e-mail address to complete eDelivery elections in Wealth Tracker. Follow the steps below to see if you have a verified e-mail address or to add and verify an e-mail address.

 Navigate to **Settings**, then select **Profile** to verify and update your e-mail address.

- 2. Select **Edit** under the E-mail box. This will enable the contents to be edited.
- 3. Type in your e-mail address and click **Verify**.
- 4. You will be sent an e-mail with a secure access code. Key in the **six-digit code** and select **Verify & Save**. You must enter the secure access code within 10 minutes. Please do not navigate away from this page during the secure access process.