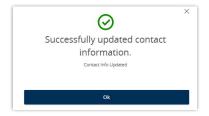

After successful validation, a confirmation box will display, and you will receive a confirmation e-mail.