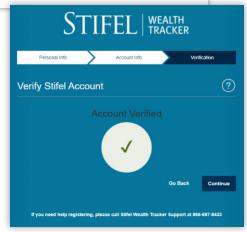

Once you've successfully answered the authentication questions, the below message will appear. Select **Continue** to proceed.

6

You will receive a prompt to verify your e-mail address, home phone, or mobile phone number with a Secure Access Code. Choose the method of delivery, enter the Secure Access Code delivered via phone call, text, or e-mail, then select **Verify**.