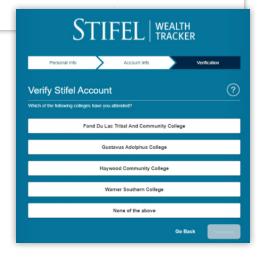

Please Note: Your e-mail address and phone number will require validation later on.

3

You'll be asked a series of authentication questions. Choose the correct answer for each question and select

Continue.