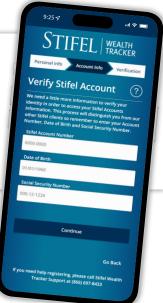

## **Enrollment Guide**

Complete the additional enrollment fields, including:

- Stifel account number
- Date of birth
- Social Security number

Complete the enrollment fields by indicating client status, creating a username and password, and providing contact information.