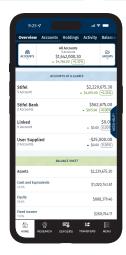

#### **◯** ORGANIZE

Organize all of your financial information in one place. Create a personal balance sheet. Securely view investments, retirement accounts, and more from any of your financial institutions.

#### **TRACK**

Sync your accounts to get an upto-date view of your full financial picture. Track your spending patterns, evaluate your net worth, and compare assets and liabilities.