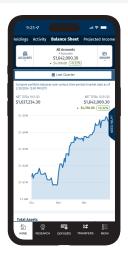

#### **TRACK**

Sync your accounts to get an upto-date view of your full financial picture. Track your spending patterns, evaluate your net worth, and compare assets and liabilities.

#### **DELVE DEEPER**

Analyze your investment performance in real time. Take a deep dive into how and where your assets are allocated.

Complete a risk profile to align your holdings with your financial goals, risk tolerance, and time horizon.