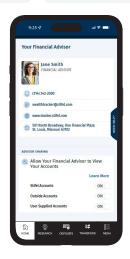

#### **□** CONNECT

As you explore your financial situation, you're bound to have questions. Am I on the right track? What more could I be doing? Do I need a comprehensive plan? Whenever you need it, guidance from an experienced Stifel financial advisor is just a call or click away.