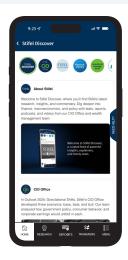

#### **DISCOVER**

Stifel Discover is an in-app feed that puts the firm's most powerful insights right at your fingertips. Stay informed about the financial markets and the companies you're invested in with timely market news and updates.